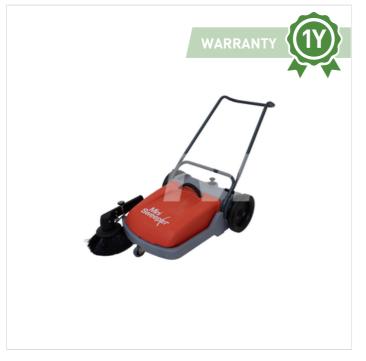

## **ABOUT THE PRODUCT**

This manual sweeper efficiently transforms a workplace into a clean, safe and pleasant environment. **BENEFITS** 

For indoor and outdoor With handy dirt collector bin Compact but efficient Borders aren't an issue when sweeping Dirt is immediately cleared Quick and efficient emptying **DESCRIPTION**  Easy to operate Collects various types of dust and debris Application areas: apartments, car parkings, fue Shockproof steel frame Durable plastic collector bin Extra side brush for sweeping corners

Want a tidy workspace? The manual sweeper cleans large areas in one go which is a much more effective way of keeping the walless time and manpower needed to complete the task. The small and practical manual Mini Sweeper collects all kinds of dirt, b stone, wood, glass, leaves ... This small sweeper cleans warehouses, apartment buildings and more in no time. Thanks to the c behind.

## **SPECIFICATIONS**

| Waste collector present          | YES        |
|----------------------------------|------------|
| Water jet system present         | NO         |
| Side brush present               | YES        |
| Right-/Left- side brush          | right side |
| Width of the main brush (mm)     | 785        |
| Total width of the sweeper (mm)  | 785        |
| Total length of the sweeper (mm) | 1000       |
| Total height of the sweeper (mm) | 400        |
| Content waste collector (L)      | 40         |
| Weight (kg)                      | 26         |