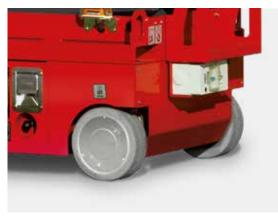

|
| Travel speed (stowed)              | 4 km/h                                       |
| Travel speed (raised)              | 0,6 km/h                                     |
| Batteries                          | 24 V/85 Ah<br>AGM batteries maintenance free |
| Integrated battery charger         | 24V/15A                                      |
| Gradeability                       | 25%                                          |
| Maximum working slope              | 1,5°/3°                                      |
| Non-marking tyres                  | 230x80 mm                                    |
| Weight (CE)                        | 920 kg                                       |
|                                    |                                              |



Non-marking solid tyres



Safety bracket

## STANDARDS COMPLIANCE:

EN 280, ANSI/SAIA A92.20