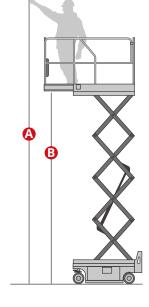

## MAIN APPLICATIONS

| ES0607DC                           |                                              |
|------------------------------------|----------------------------------------------|
| Load capacity                      | 240 kg                                       |
| Load capacity when extended        | 100 kg                                       |
| Max no. Occupants (Indoor/outdoor) | 2/1                                          |
| Working height                     | 5.6 m                                        |
| Platform floor level height        | 3.6 m                                        |
| Overall length                     | 1.44 m                                       |
| Overall width                      | 0.76 m                                       |
| Overall height (rails up)          | 1.99 m                                       |
| Transport height (rails down)      | 1.62 m                                       |
| Platform dimensions (length/width) | 1.29x0.7 m                                   |
| Platform extension                 | 0.6 m                                        |
| Ground clearance (stowed)          | 6 cm                                         |
| Ground clearance (raised)          | 1.5 cm                                       |
| Wheelbase                          | 1.05 m                                       |
| Turning radius (inside)            | 40 cm                                        |
| Turning radius (outside)           | 1.55 m                                       |
| Driving motors                     | 2×24VDC/0.4kW                                |
| Lifting motors                     | 24VDC/1.2kW                                  |
| Travel speed (stowed)              | 4 km/h                                       |
| Travel speed (raised)              | 0,6 km/h                                     |
| Batteries                          | 24 V/85 Ah<br>AGM batteries maintenance free |
| Integrated battery charger         | 24V/15A                                      |
| Gradeability                       | 25%                                          |
| Maximum working slope              | 1,5°/3°                                      |
| Non-marking tyres                  | 230x80 mm                                    |
| Weight (CE)                        | 920 kg                                       |
|                                    |                                              |