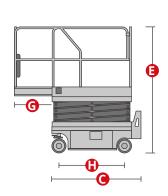

## MAIN APPLICATIONS

| ES0607DC                           |                                              |
|------------------------------------|----------------------------------------------|
| Load capacity                      | 240 kg                                       |
| Load capacity when extended        | 100 kg                                       |
| Max no. Occupants (Indoor/outdoor) | 2/1                                          |
| Working height                     | 5.6 m                                        |
| Platform floor level height        | 3.6 m                                        |
| Overall length                     | 1.44 m                                       |
| Overall width                      | 0.76 m                                       |
| Overall height (rails up)          | 1.99 m                                       |
| Transport height (rails down)      | 1.62 m                                       |
| Platform dimensions (length/width) | 1.29x0.7 m                                   |
| Platform extension                 | 0.6 m                                        |
| Ground clearance (stowed)          | 6 cm                                         |
| Ground clearance (raised)          | 1.5 cm                                       |
| Wheelbase                          | 1.05 m                                       |
| Turning radius (inside)            | 40 cm                                        |
| Turning radius (outside)           | 1.55 m                                       |
| Driving motors                     | 2×24VDC/0.4kW                                |
| Lifting motors                     | 24VDC/1.2kW                                  |
| Travel speed (stowed)              | 4 km/h                                       |
| Travel speed (raised)              | 0,6 km/h                                     |
| Batteries                          | 24 V/85 Ah<br>AGM batteries maintenance free |
| Integrated battery charger         | 24V/15A                                      |
| Gradeability                       | 25%                                          |
| Maximum working slope              | 1,5°/3°                                      |
| Non-marking tyres                  | 230x80 mm                                    |
| Weight (CE)                        | 920 kg                                       |
|                                    |                                              |