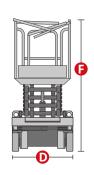

## MAIN APPLICATIONS

| ES0607DC                           |                                              |
|------------------------------------|----------------------------------------------|
| Load capacity                      | 240 kg                                       |
| Load capacity when extended        | 100 kg                                       |
| Max no. Occupants (Indoor/outdoor) | 2/1                                          |
| Working height                     | 5.6 m                                        |
| Platform floor level height        | 3.6 m                                        |
| Overall length                     | 1.44 m                                       |
| Overall width                      | 0.76 m                                       |
| Overall height (rails up)          | 1.99 m                                       |
| Transport height (rails down)      | 1.62 m                                       |
| Platform dimensions (length/width) | 1.29x0.7 m                                   |
| Platform extension                 | 0.6 m                                        |
| Ground clearance (stowed)          | 6 cm                                         |
| Ground clearance (raised)          | 1.5 cm                                       |
| Wheelbase                          | 1.05 m                                       |
| Turning radius (inside)            | 40 cm                                        |
| Turning radius (outside)           | 1.55 m                                       |
| Driving motors                     | 2×24VDC/0.4kW                                |
| Lifting motors                     | 24VDC/1.2kW                                  |
| Travel speed (stowed)              | 4 km/h                                       |
| Travel speed (raised)              | 0,6 km/h                                     |
| Batteries                          | 24 V/85 Ah<br>AGM batteries maintenance free |
| Integrated battery charger         | 24V/15A                                      |
| Gradeability                       | 25%                                          |
| Maximum working slope              | 1,5°/3°                                      |
| Non-marking tyres                  | 230x80 mm                                    |
| Weight (CE)                        | 920 kg                                       |
|                                    |                                              |