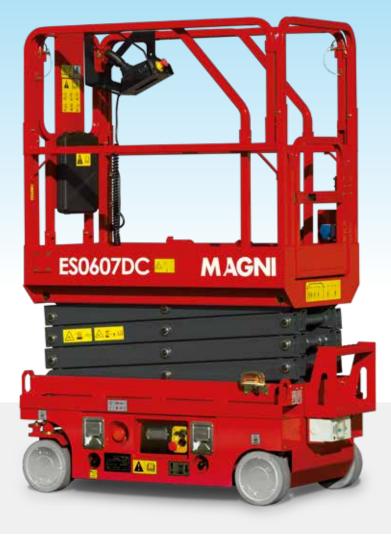

## **ES0607DC**

This model is electrically driven and has a robust and mobile structure. The electric scissor lift system saves energy, ensuring zero emissions and a silent-running. It is ideal for indoor usages.

## MAIN APPLICATIONS

| ES0607DC                           |                                              |
|------------------------------------|----------------------------------------------|
| Load capacity                      | 240 kg                                       |
| Load capacity when extended        | 100 kg                                       |
| Max no. Occupants (Indoor/outdoor) | 2/1                                          |
| Working height                     | 5.6 m                                        |
| Platform floor level height        | 3.6 m                                        |
| Overall length                     | 1.44 m                                       |
| Overall width                      | 0.76 m                                       |
| Overall height (rails up)          | 1.99 m                                       |
| Transport height (rails down)      | 1.62 m                                       |
| Platform dimensions (length/width) | 1.29x0.7 m                                   |
| Platform extension                 | 0.6 m                                        |
| Ground clearance (stowed)          | 6 cm                                         |
| Ground clearance (raised)          | 1.5 cm                                       |
| Wheelbase                          | 1.05 m                                       |
| Turning radius (inside)            | 40 cm                                        |
| Turning radius (outside)           | 1.55 m                                       |
| Driving motors                     | 2×24VDC/0.4kW                                |
| Lifting motors                     | 24VDC/1.2kW                                  |
| Travel speed (stowed)              | 4 km/h                                       |
| Travel speed (raised)              | 0,6 km/h                                     |
| Batteries                          | 24 V/85 Ah<br>AGM batteries maintenance free |
| Integrated battery charger         | 24V/15A                                      |
| Gradeability                       | 25%                                          |
| Maximum working slope              | 1,5°/3°                                      |
| Non-marking tyres                  | 230x80 mm                                    |
| Weight (CE)                        | 920 kg                                       |
|                                    |                                              |