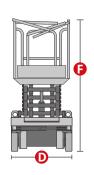

## MAIN APPLICATIONS

| ES0708DC                           |                                                |
|------------------------------------|------------------------------------------------|
| Load capacity                      | 230 kg                                         |
| Load capacity when extended        | 113 kg                                         |
| Max no. Occupants (Indoor/outdoor) | 2/0                                            |
| Working height                     | 7.6 m                                          |
| Platform floor level height        | 5.6 m                                          |
| Overall length                     | 1.52 m                                         |
| Overall width                      | 0.81 m                                         |
| Overall height (rails up)          | 2.01 m                                         |
| Transport height (rails down)      | 1.65 m                                         |
| Platform dimensions (length/width) | 1.37x0.7 m                                     |
| Platform extension                 | 0.6 m                                          |
| Ground clearance (stowed)          | 6 cm                                           |
| Ground clearance (raised)          | 1.5 cm                                         |
| Wheelbase                          | 1.13 m                                         |
| Turning radius (inside)            | 45 cm                                          |
| Turning radius (outside)           | 1.60 m                                         |
| Driving motors                     | 2×24VDC/0.5kW                                  |
| Lifting motors                     | 24VDC/2.2kW                                    |
| Travel speed (stowed)              | 4 km/h                                         |
| Travel speed (raised)              | 0.6 km/h                                       |
| Batteries                          | 24V/115Ah<br>AGM batteries<br>maintenance free |
| Integrated battery charger         | 24V/15A                                        |
| Gradeability                       | 25%                                            |
| Maximum working slope              | 1.5°/3°                                        |
| Non-marking tyres                  | 230x100 mm                                     |
| Weight (CE)                        | 1,300 kg                                       |
|                                    |                                                |