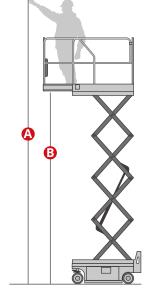

## MAIN APPLICATIONS

| ES0708DC                           |                                                |
|------------------------------------|------------------------------------------------|
| Load capacity                      | 230 kg                                         |
| Load capacity when extended        | 113 kg                                         |
| Max no. Occupants (Indoor/outdoor) | 2/0                                            |
| Working height                     | 7.6 m                                          |
| Platform floor level height        | 5.6 m                                          |
| Overall length                     | 1.52 m                                         |
| Overall width                      | 0.81 m                                         |
| Overall height (rails up)          | 2.01 m                                         |
| Transport height (rails down)      | 1.65 m                                         |
| Platform dimensions (length/width) | 1.37x0.7 m                                     |
| Platform extension                 | 0.6 m                                          |
| Ground clearance (stowed)          | 6 cm                                           |
| Ground clearance (raised)          | 1.5 cm                                         |
| Wheelbase                          | 1.13 m                                         |
| Turning radius (inside)            | 45 cm                                          |
| Turning radius (outside)           | 1.60 m                                         |
| Driving motors                     | 2×24VDC/0.5kW                                  |
| Lifting motors                     | 24VDC/2.2kW                                    |
| Travel speed (stowed)              | 4 km/h                                         |
| Travel speed (raised)              | 0.6 km/h                                       |
| Batteries                          | 24V/115Ah<br>AGM batteries<br>maintenance free |
| Integrated battery charger         | 24V/15A                                        |
| Gradeability                       | 25%                                            |
| Maximum working slope              | 1.5°/3°                                        |
| Non-marking tyres                  | 230x100 mm                                     |
| Weight (CE)                        | 1,300 kg                                       |
|                                    |                                                |