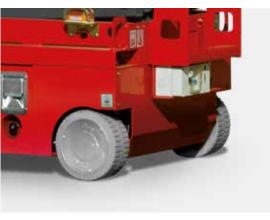

|
| Travel speed (stowed)              | 4 km/h                                         |
| Travel speed (raised)              | 0.6 km/h                                       |
| Batteries                          | 24V/115Ah<br>AGM batteries<br>maintenance free |
| Integrated battery charger         | 24V/15A                                        |
| Gradeability                       | 25%                                            |
| Maximum working slope              | 1.5°/3°                                        |
| Non-marking tyres                  | 230x100 mm                                     |
| Weight (CE)                        | 1,300 kg                                       |
|                                    |                                                |



Non-marking solid tyres



Safety bracket