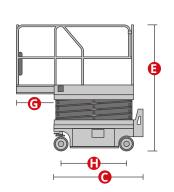

## MAIN APPLICATIONS

| ES0708DC                           |                                                |
|------------------------------------|------------------------------------------------|
| Load capacity                      | 230 kg                                         |
| Load capacity when extended        | 113 kg                                         |
| Max no. Occupants (Indoor/outdoor) | 2/0                                            |
| Working height                     | 7.6 m                                          |
| Platform floor level height        | 5.6 m                                          |
| Overall length                     | 1.52 m                                         |
| Overall width                      | 0.81 m                                         |
| Overall height (rails up)          | 2.01 m                                         |
| Transport height (rails down)      | 1.65 m                                         |
| Platform dimensions (length/width) | 1.37x0.7 m                                     |
| Platform extension                 | 0.6 m                                          |
| Ground clearance (stowed)          | 6 cm                                           |
| Ground clearance (raised)          | 1.5 cm                                         |
| Wheelbase                          | 1.13 m                                         |
| Turning radius (inside)            | 45 cm                                          |
| Turning radius (outside)           | 1.60 m                                         |
| Driving motors                     | 2×24VDC/0.5kW                                  |
| Lifting motors                     | 24VDC/2.2kW                                    |
| Travel speed (stowed)              | 4 km/h                                         |
| Travel speed (raised)              | 0.6 km/h                                       |
| Batteries                          | 24V/115Ah<br>AGM batteries<br>maintenance free |
| Integrated battery charger         | 24V/15A                                        |
| Gradeability                       | 25%                                            |
| Maximum working slope              | 1.5°/3°                                        |
| Non-marking tyres                  | 230x100 mm                                     |
| Weight (CE)                        | 1,300 kg                                       |
|                                    |                                                |