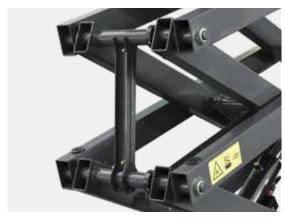

ed)              | 4 km/h                                         |
| Travel speed (raised)              | 0.6 km/h                                       |
| Batteries                          | 24V/115Ah<br>AGM batteries<br>maintenance free |
| Integrated battery charger         | 24V/15A                                        |
| Gradeability                       | 25%                                            |
| Maximum working slope              | 1.5°/3°                                        |
| Non-marking tyres                  | 230x100 mm                                     |
| Weight (CE)                        | 1,300 kg                                       |
|                                    |                                                |



Non-marking solid tyres



Safety bracket