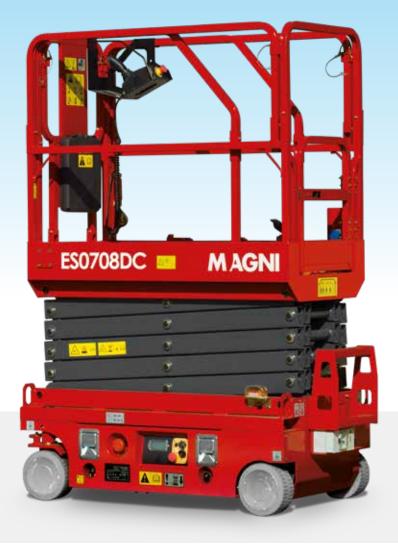

## ES0708DC

This model is electrically driven and has a robust and mobile structure. The electric scissor lift system saves energy, ensuring zero emissions and a silent-running. It is ideal for indoor usages.

## MAIN APPLICATIONS

| ES0708DC                           |                                                |
|------------------------------------|------------------------------------------------|
| Load capacity                      | 230 kg                                         |
| Load capacity when extended        | 113 kg                                         |
| Max no. Occupants (Indoor/outdoor) | 2/0                                            |
| Working height                     | 7.6 m                                          |
| Platform floor level height        | 5.6 m                                          |
| Overall length                     | 1.52 m                                         |
| Overall width                      | 0.81 m                                         |
| Overall height (rails up)          | 2.01 m                                         |
| Transport height (rails down)      | 1.65 m                                         |
| Platform dimensions (length/width) | 1.37x0.7 m                                     |
| Platform extension                 | 0.6 m                                          |
| Ground clearance (stowed)          | 6 cm                                           |
| Ground clearance (raised)          | 1.5 cm                                         |
| Wheelbase                          | 1.13 m                                         |
| Turning radius (inside)            | 45 cm                                          |
| Turning radius (outside)           | 1.60 m                                         |
| Driving motors                     | 2×24VDC/0.5kW                                  |
| Lifting motors                     | 24VDC/2.2kW                                    |
| Travel speed (stowed)              | 4 km/h                                         |
| Travel speed (raised)              | 0.6 km/h                                       |
| Batteries                          | 24V/115Ah<br>AGM batteries<br>maintenance free |
| Integrated battery charger         | 24V/15A                                        |
| Gradeability                       | 25%                                            |
| Maximum working slope              | 1.5°/3°                                        |
| Non-marking tyres                  | 230x100 mm                                     |
| Weight (CE)                        | 1,300 kg                                       |
|                                    |                                                |